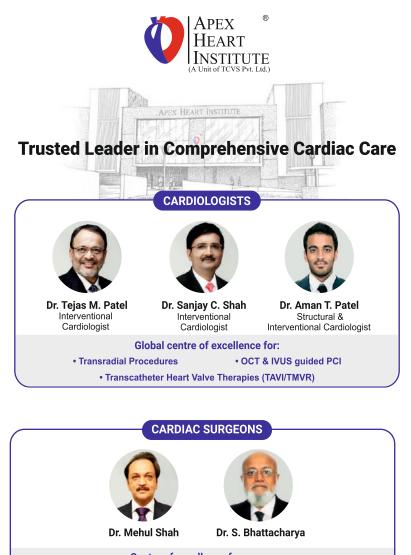

CABG with total arterial grafts

MICS (Small Incision) for Valve Surgery

grafts • Redo Cardiac Surgery

Block : G-K, Mondeal Business Park, Near Gurudwara, S. G. Highway, Ahmedabad - 380059, Gujarat, India. E-mail : info@apexheart.in • Website : www.apexheart.in • Mediclaim : 9904407749 • Emergency: 99044 0775 Appointment / Inquiry: +91-079 4100 5922-25, 99044 07001