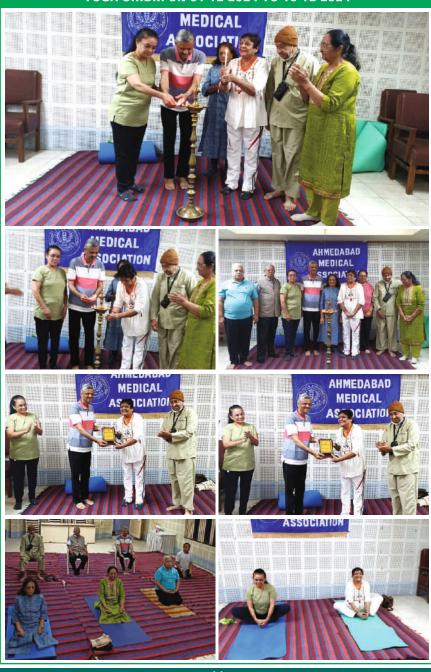

# Report of Yoga Shibir from 01/12/2024 to 10/12/2024

AMA in association with Late Dr. C. C. Raval – Divya Jivan Sangh organized Yoga Shibir for doctors and their family members from 1st December to 10th December, 2024 at AMA premises. The shibir was conducted by Dr. Pushpa P. Multani – a qualified yoga teacher. Importance of yoga in prevention of lifestyle disorders and various benefits of different yogasanas were explained to all the participants of the shibir.