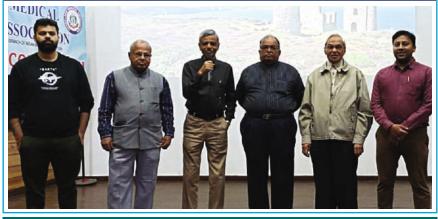

# Report of Capacity Development Workshop on AMR for IMA Doctors Date: 1-12-2024

With the awareness and commitment of medical professionals, IMA, along support from the World Health Organization (WHO), organized a "Capacity Developer Workshop for IMA Doctors" on Dec 1st 2024; 10.00 am to 5.00 pm at Ahmedabad Medical Association, Ashram road. This workshop was the first of its kind on AMR for the capacity building of 65 leading IMA Doctors of across the country, who became IMA-AMR Champions and propagate knowledge gained from this workshop to others. This was be a training of trainers workr conducted by WHO's panel of specialists which will be scaled to all the branches in India. Anuj Sharma from WHO; Dr. Narendra Saini, Chairman IMA standing committee for AMR; Dr. Urvesh Shah, Professor of Microbiology from Ahmedabad & Dr. Harmeet Singh Professor of Pharmacology from Lady Harding Medical College conducted the workshop. It was inaugurated by Dr. Anil Nayak, Hon. Secretary General of IMA in auspices presence of Dr. R Dixit, additional director of medical education & Dr. Narayan Gaonkar, UNICEF. President of IMA Gujarat Dr. Mehul Shah & other senior leaders of IMA from the India were present. The work shop was attended by senior doctors representing respective states.