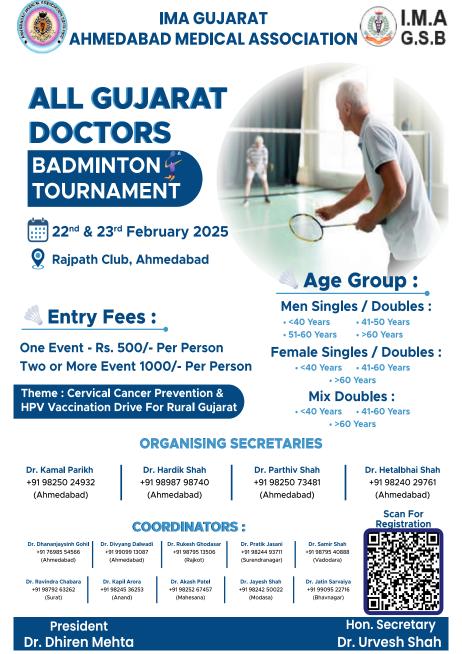

# **DIWALI GET TOGETHER ON 24-11-2024**

# Report of Diwali Get-together dated 24/11/2024

To foster a sense of community and to celebrate the festival of lights, Diwali Get Together event was organized by Ahmedabad Medical Association at AMA hall, Ashram road, Ahmedabad on 24th November, 2024. Musical entertainment programme, Bumper housie, Delicious dinner, Games and activities were some of the highlights of the event. Extravaganza bumper housie game was beautifully hosted by Past President of AMA Dr. Monaben Desai. The event saw an impressive turnout of attendees including our colleagues, friends and family members. Overall it was a resounding success, providing a wonderful opportunity for attendees to come together, celebrate the festival of lights and strengthen bonds. We look forward to organizing similar events in the future.