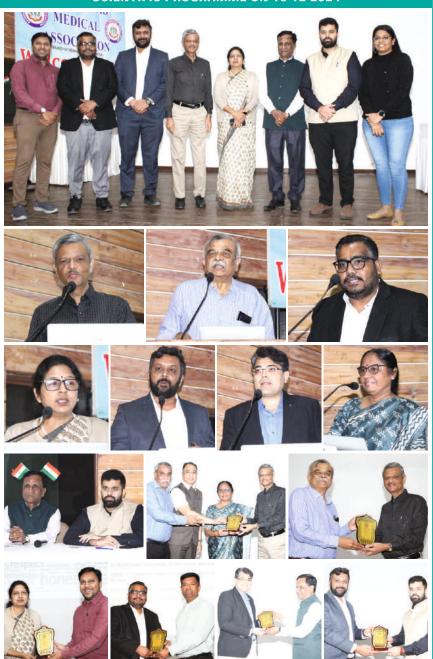

# Report of Dr. N. T. Shah Scientific Program dated 21/11/2024

A scientific programme was organized by Ahmedabad Medical Association in collaboration with WHO & Ahmedabad Municipal Corporation at AMA hall, Ashram Road, Ahmedabad on 21st November, 2024. Dr. Aniket Rana – State Surveillance Officer, WHO India & Dr. Tejas Shah – City TB Officer, AMC were invited as expert speakers to deliver a talk on Catch-up vaccination for eliminating Measles and Rubella by 2026 and Updates on National Tuberculosis Elimination Programme. The sessions were chaired by Dr. Arpit Prajapati. The Programme was very well co-ordinated by Dr. Dhananjaysinh Gohil, Dr. Hitendra Nayak and Dr. Gaurishankar Shrimali. More than 50 participants had attended this scientific programme. The sessions were lively, engaging, educative and informative.

# Report of Dr. H. G. Jambhekar Scientific Program dated 15/12/2024

A CME on Updates in Onco-surgery was organized by Ahmedabad Medical Association at AMA hall, Ashram Road, Ahmedabad on 15th December, 2024. Dr. Tarang Patel, Dr. Bhavin Vadodariya, Dr. Rohan Patel and Dr. Mandip Shah were invited as expert speakers. They shared their expertise and knowledge regarding various onco-surgeries with the participants. Dr. Nidhi Bhatnagar delivered a talk on 'Liability in medical negligence' and Dr. Pina Soni provided insights on 'How to apply for Clinical Establishment Act certification'. The sessions were chaired by Dr. Mukesh Khadaliya & Dr. Dhananjaysinh Gohil. The Programme was very well co-ordinated by Dr. Nisarg Dharaiya and Dr. Yogesh Gupta. CME was attended by the participants in big numbers.