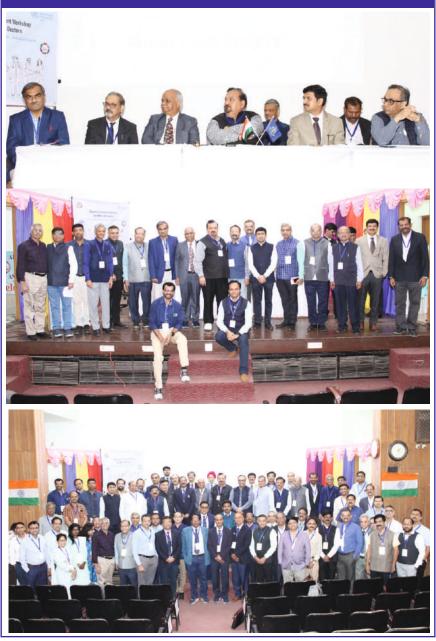

We had very good scientific program planned by IMA Gujarat and designed by IMA HQ and WHO. It was workshop for Anti Microbial Resistance (AMR Workshop). The whole program was attended by many faculties of different specialties from different part of India. It was very useful for many doctors to understand the proper use of current antibiotics to prevent resistance.

# Report of Capacity Development Workshop on AMR for IMA Doctors Date: 1-12-2024

With the awareness and commitment of medical professionals, IMA, along support from the World Health Organization (WHO), organized a "Capacity Developer Workshop for IMA Doctors" on Dec 1st 2024; 10.00 am to 5.00 pm at Ahmedabad Medical Association, Ashram road. This workshop was the first of its kind on AMR for the capacity building of 65 leading IMA Doctors of across the country, who became IMA-AMR Champions and propagate knowledge gained from this workshop to others. This was be a training of trainers workr conducted by WHO's panel of specialists which will be scaled to all the branches in India. Anuj Sharma from WHO; Dr. Narendra Saini, Chairman IMA standing committee for AMR; Dr. Urvesh Shah, Professor of Microbiology from Ahmedabad & Dr. Harmeet Singh Professor of Pharmacology from Lady Harding Medical College conducted the workshop. It was inaugurated by Dr. Anil Nayak, Hon. Secretary General of IMA in auspices presence of Dr. R Dixit, additional director of medical education & Dr. Narayan Gaonkar, UNICEF. President of IMA Gujarat Dr. Mehul Shah & other senior leaders of IMA from the India were present. The work shop was attended by senior doctors representing respective states.